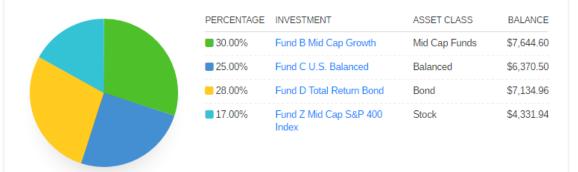

### **Account Overview**

\$25,482.00

Balance Details | History As of 08/31/16

Investment

Asset Class