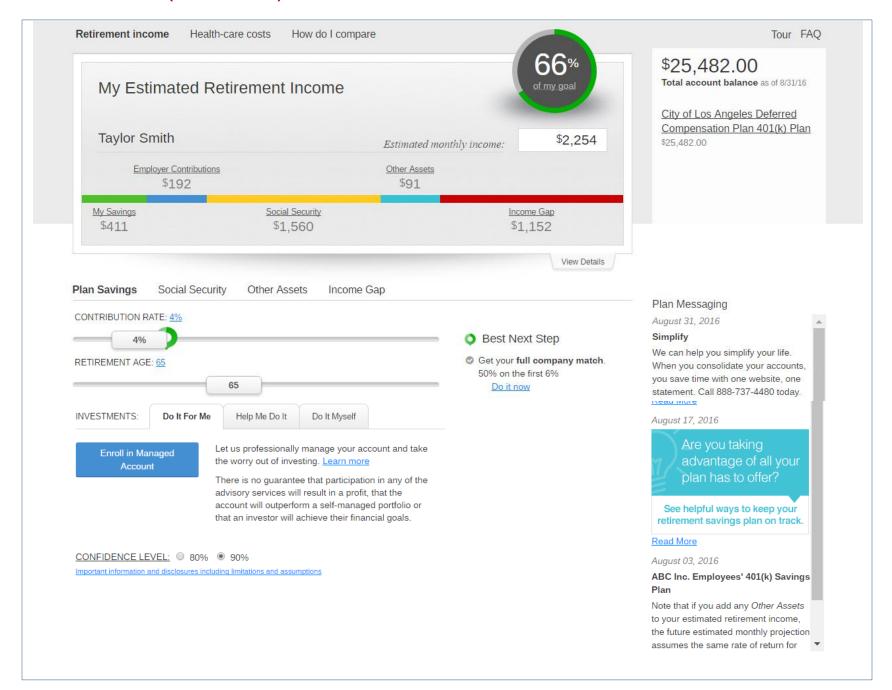

# **EMPOWER - ACCOUNT OVERVIEW WITH STATIC MENU BAR (LEFT-HAND SIDE)**

EMPOWER

Home

My Accounts

Me & My Money

Guidance

Taylor Smith Logout

### **Account Overview**

\$25,482.00

Balance Details | History As of 08/31/16

Investment

Asset Class

#### **SUMMARY**

 My Contributions:
 4% Pre-tax 401k

 Company Match:
 50% on the first 6%

 Rate of Return:
 3.14%

Beneficiaries: On file / Edit

Total balance represents the entire value of your plan account vested and non-vested balance as of the date listed above.