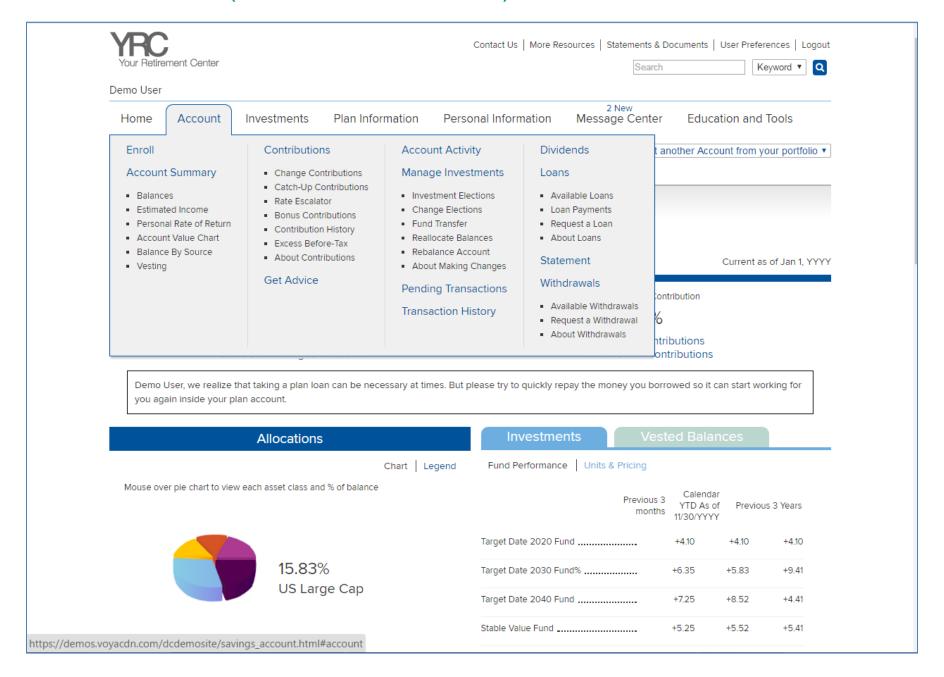

help you make smart choices for your future.

## My Retirement Outlook

Figure out what you need to save today and how it impacts your paycheck.

### **Budget Builder**

Build your monthly home budget. Keep your spending - and your savings - on track!

## Voya Compare Me

Are you saving as much as other Americans? Find out how you compare.

## College Savings Calculator

Identify potential college costs so you can be better prepared to save.

#### The Checklist

Losing a loved one is a painful and trying time. To help you handle everything that must be dealt with, we've put together a checklist of things you may want to work through.

# **VOYA – HOMEPAGE (POST LOG-IN FOR MYORANGE MONEY)**



# **VOYA - HOMEPAGE (POST LOG-IN)**



# **VOYA - ACCOUNT OVERVIEW (WITH DROP-DOWN "MEGA" MENU)**